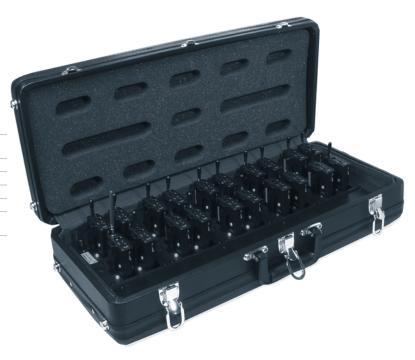

DC 302

2 unit desktop charger (for Hand Held or Belt Style Transmitter/ Receiver

DC 310 10 unit charger in fitted flight case