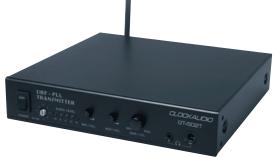

## GT502T TRANSMITTER

| System FM Carrier   | UHF PLL Synthesized                                |
|---------------------|----------------------------------------------------|
| Frequency Range     | UHF 740 MHz - 865 MHz                              |
|                     | (Bands according to regulation)                    |
| Channel Frequencies | 16 Pre-programmed Switchable                       |
| Frequency Stability | + 0.005%                                           |
| Maximum Deviation   | + -50 KHz with level limiting                      |
| Dynamic Range       | <80dB                                              |
| Powering            | External 12V DC 500MA<br>AC Adaptor 115V - 230V AC |