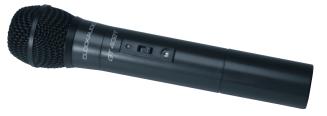

## GT402T HAND HELD TRANSMITTER

| System FM Carrier   | UHF PLL Synthesized                                             |
|---------------------|-----------------------------------------------------------------|
| Frequency Range     | 740 MHz - 865 MHz<br>(Bands according to regulation)            |
| Channel Frequencies | 16 Pre-programmed Switchable                                    |
| Frequency Stability | + 0.005%                                                        |
| Maximum Deviation   | + -50 KHz with level limiting                                   |
| Dynamic Range       | <80dB                                                           |
| Powering            | 2 x AA Ni-MH batteries averaging<br>10 hours use on full charge |