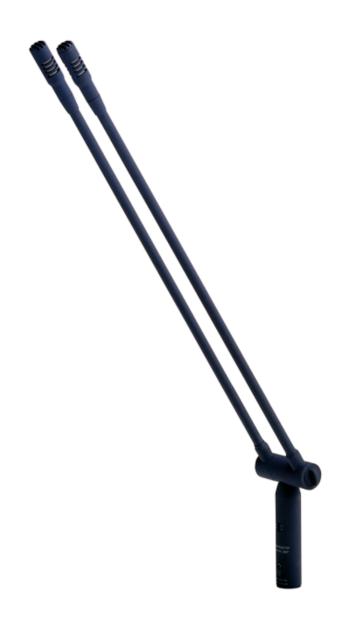

## C440E TWIN MOUNT CARDIOID CONDENSER MICROPHONES Cardioid Condenser Microphones mounted on twin rigid shafts each vertically adjustable through 180+ degrees. Designed for use in a wide range of applications including presentations, conferences, broadcasting and places of worship.

### CLOCKAUDIO

- Attractive slimline design
- Optimised for consistent sound quality
- Shaft angles independently adjustable
- XLR mounting
- Engineered in high quality brass
- Finished in satin black

#### C440E SPECIFICATIONS

| TYPE                   | Condenser (back electret)                               |
|------------------------|---------------------------------------------------------|
| POLAR PATTERN          | Cardioid                                                |
| FREQUENCY RESPONSE     | 50Hz - 18KHz                                            |
| SENSITIVITY            | -44dB $\pm$ 3dB at IKHz (OdB = IV/Pa)                   |
| IMPEDANCE              | 200 Ohms                                                |
| S/N RATIO              | 64dB(A)                                                 |
| MAXIMUM SPL            | 125dB 1% THD                                            |
| POWER                  | 9 - 48 Volts Phantom Power                              |
| SWITCHABLE BASS FILTER | -4dB per octave at 400Hz<br>to -6dB per octave at 100Hz |
| SWITCHABLE PAD         | -10dB                                                   |
| TERMINATION            | Male 3 pin XLR                                          |
| FINISH                 | Satin Black                                             |
| ACCESSORIES            | W2 foam windshields included                            |
| DIMENSIONS             | 450mm Overall Length<br>7mm diameter Rigid Shafts       |