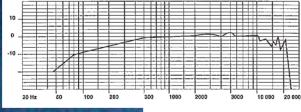

#### C440E SPECIFICATIONS

| TYPE                   | Condenser (back electret)                               |
|------------------------|---------------------------------------------------------|
| POLAR PATTERN          | Cardioid                                                |
| FREQUENCY RESPONSE     | 50Hz - 18KHz                                            |
| SENSITIVITY            | -44dB $\pm$ 3dB at IKHz (OdB = IV/Pa)                   |
| IMPEDANCE              | 200 Ohms                                                |
| S/N RATIO              | 64dB(A)                                                 |
| MAXIMUM SPL            | 125dB 1% THD                                            |
| POWER                  | 9 - 48 Volts Phantom Power                              |
| SWITCHABLE BASS FILTER | -4dB per octave at 400Hz<br>to -6dB per octave at 100Hz |
| SWITCHABLE PAD         | -10dB                                                   |
| TERMINATION            | Male 3 pin XLR                                          |
| FINISH                 | Satin Black                                             |
| ACCESSORIES            | W2 foam windshields included                            |
| DIMENSIONS             | 450mm Overall Length<br>7mm diameter Rigid Shafts       |