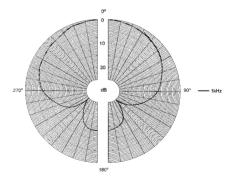

#### C440E SPECIFICATIONS

| TYPE                   | Condenser (back electret)                               |
|------------------------|---------------------------------------------------------|
| POLAR PATTERN          | Cardioid                                                |
| FREQUENCY RESPONSE     | 50Hz - 18KHz                                            |
| SENSITIVITY            | -44dB $\pm$ 3dB at IKHz (OdB = IV/Pa)                   |
| IMPEDANCE              | 200 Ohms                                                |
| S/N RATIO              | 64dB(A)                                                 |
| MAXIMUM SPL            | 125dB 1% THD                                            |
| POWER                  | 9 - 48 Volts Phantom Power                              |
| SWITCHABLE BASS FILTER | -4dB per octave at 400Hz<br>to -6dB per octave at 100Hz |
| SWITCHABLE PAD         | -10dB                                                   |
| TERMINATION            | Male 3 pin XLR                                          |
| FINISH                 | Satin Black                                             |
| ACCESSORIES            | W2 foam windshields included                            |
| DIMENSIONS             | 450mm Overall Length<br>7mm diameter Rigid Shafts       |